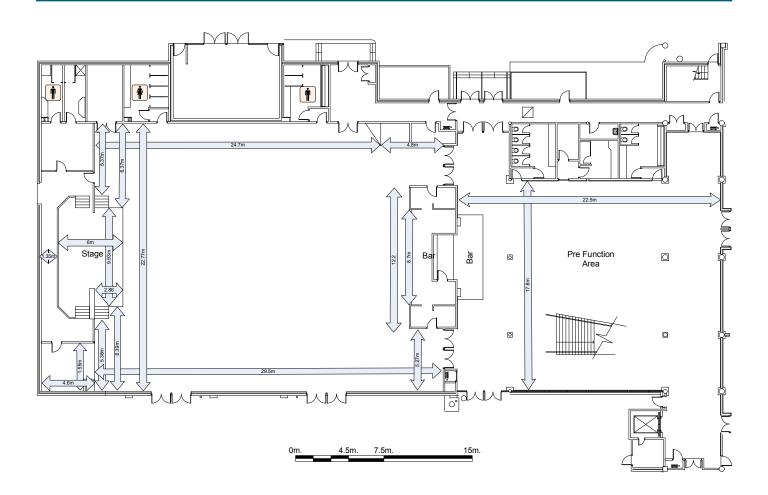

## THE SHOWROOM

### **ROOM HIRE & CAPACITIES**

| THE SHOW ROOM                             | <b>COMBINED TASMAN ROOMS</b>          |
|-------------------------------------------|---------------------------------------|
| 600 Theatre                               | 300 Theatre                           |
| 380 Banquet                               | 150 Banquet                           |
| 480 Trestle                               | 108 Classroom                         |
| 300 Classroom                             | 96 Cabaret                            |
| 700 Cocktail                              | 200 Cocktail                          |
| INDIVIDUAL TASMAN ROOMS (three available) | PRE FUNCTION LOUNGE 350 Cocktail      |
| 100 Theatre<br>50 Banquet                 | OUTDOOR AREAS POA                     |
| 20 Boardroom<br>30 U-Shape                | Legends grassed area<br>Western field |
| 36 Classroom<br>35 Cabaret<br>50 Cocktail | Athletics track and field             |