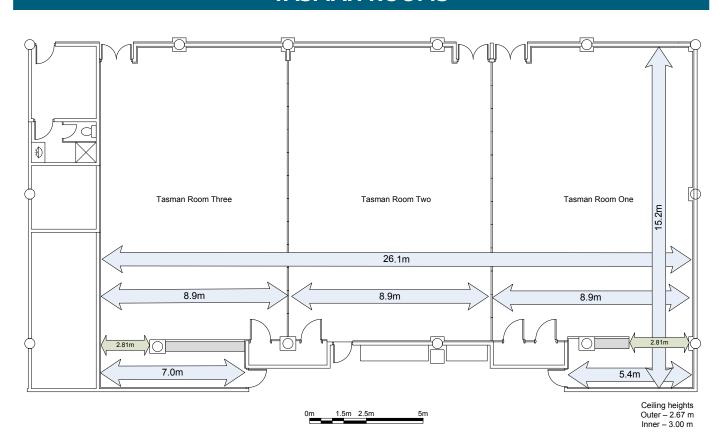

## **TASMAN ROOMS**

### **ROOM HIRE & CAPACITIES**

| THE SHOW ROOM                             | <b>COMBINED TASMAN ROOMS</b>          |
|-------------------------------------------|---------------------------------------|
| 600 Theatre                               | 300 Theatre                           |
| 380 Banquet                               | 150 Banquet                           |
| 480 Trestle                               | 108 Classroom                         |
| 300 Classroom                             | 96 Cabaret                            |
| 700 Cocktail                              | 200 Cocktail                          |
| INDIVIDUAL TASMAN ROOMS (three available) | PRE FUNCTION LOUNGE 350 Cocktail      |
| 100 Theatre<br>50 Banquet                 | OUTDOOR AREAS POA                     |
| 20 Boardroom<br>30 U-Shape                | Legends grassed area<br>Western field |
| 36 Classroom<br>35 Cabaret<br>50 Cocktail | Athletics track and field             |